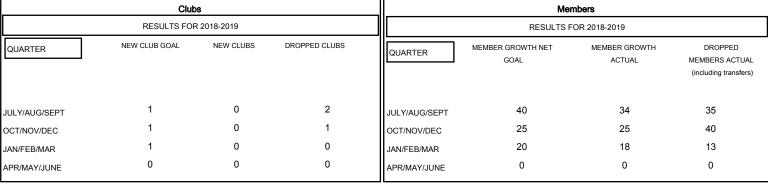

## MONTHLY MEMBERSHIP PROGRESS REPORT

## District 4 C2

Results as of: 01/31/2019

## **LOCATION CALIFORNIA HOWARD HUDSON GMT CA** Clubs Members



## GOALS AND ACTUAL NEW CLUBS CUMULATIVE







| DROPPED CLUBS: 3  DROPPED MEMBERS |          | 24 CLUBS OF 55 ADDED 1 OR MORE<br>NEW MEMBERS | GENDER DISTRIBUTION  MALE 924 (69.42%)  FEMALE 407 (30.58%)  Women Percentage Fiscal Year Goal: 35% |     |
|-----------------------------------|----------|-----------------------------------------------|-----------------------------------------------------------------------------------------------------|-----|
| DECEASED                          | 6        | CLICK HERE FOR CUMULATIVE  MEMBERSHIP DATA    | TOTAL FAMILY UNIT MEMBERS                                                                           | 194 |
| CLUB CANCELLED OTHER              | 14<br>68 |                                               | FAMILY MEMBERS PAYING HALF