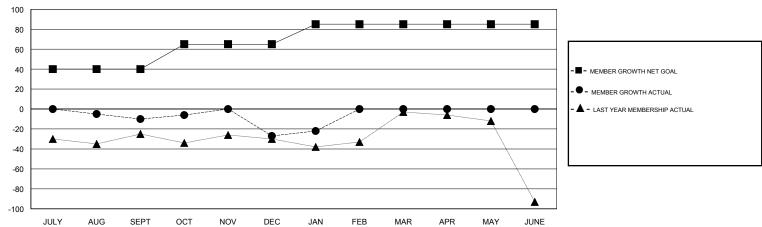

## GOALS AND ACTUAL NEW CLUBS CUMULATIVE

| DROPPED CLUBS: 3  DROPPED MEMBERS |          | 24 CLUBS OF 55 ADDED 1 OR MORE<br>NEW MEMBERS | GENDER DISTRIBUTION  MALE 924 (69.42%)  FEMALE 407 (30.58%)  Women Percentage Fiscal Year Goal: 35% |     |
|-----------------------------------|----------|-----------------------------------------------|-----------------------------------------------------------------------------------------------------|-----|
| DECEASED                          | 6        | CLICK HERE FOR CUMULATIVE  MEMBERSHIP DATA    | TOTAL FAMILY UNIT MEMBERS                                                                           | 194 |
| CLUB CANCELLED OTHER              | 14<br>68 |                                               | FAMILY MEMBERS PAYING HALF                                                                          | 99  |
| TOTAL                             | 88       |                                               | DUES                                                                                                |     |